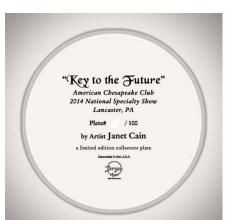

## American Chesapeake Club, Inc.

2014 National Specialty Show September 16– 21, 2014 Lancaster, PA

## "Key to the Future" Limited Edition Collectors Plate Order Form

This Limited Edition Collectors 8" plate is produced from the Original Pencil by artist Janet Cain (Pidney) created for the American Chesapeake Club's 2014 National Specialty Show. It features a puppy for the show's theme "Key to the Future".