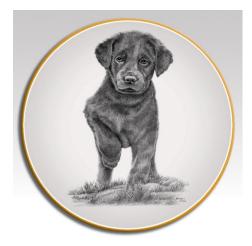

## "Key to the Future" Limited Edition Collectors Plate Order Form

This Limited Edition Collectors 8" plate is produced from the Original Pencil by artist Janet Cain (Pidney) created for the American Chesapeake Club's 2014 National Specialty Show. It features a puppy for the show's theme "Key to the Future".